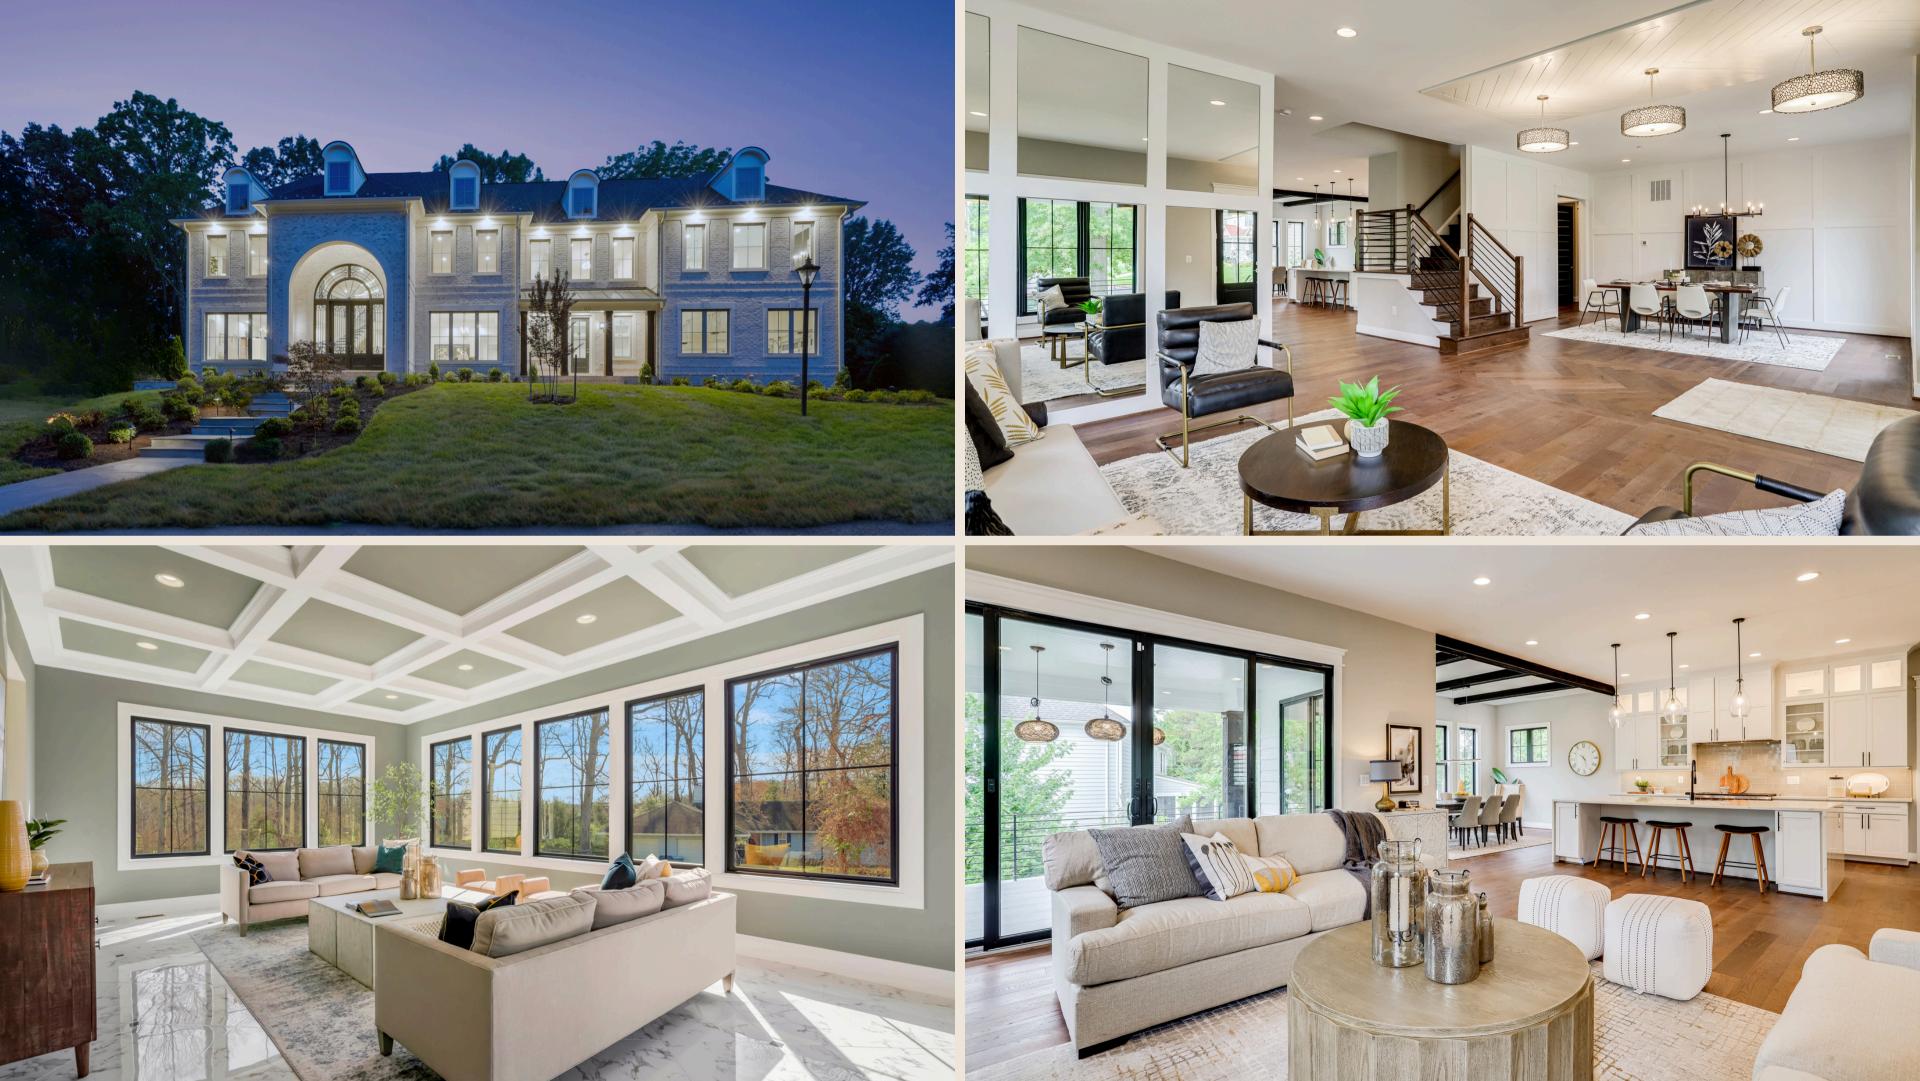

## CLASSIC HOMES

- 2000+ homes built in NOVA in 40 years
- Arlington, Fairfax, Loudoun, Prince William Counties
- 20-30 homes per year
- semi-custom
- 18 full time employees
- wide portfolio of homes
  - houses for narrow lots to estate lots
  - 4,000sf 15,000sf
  - traditional, farmhouse, contemporary, French country

## WHAT IS OYL?

- customer owns the land
- tear down & rebuild or raw land
- public or private utilities
- construction loan or cash