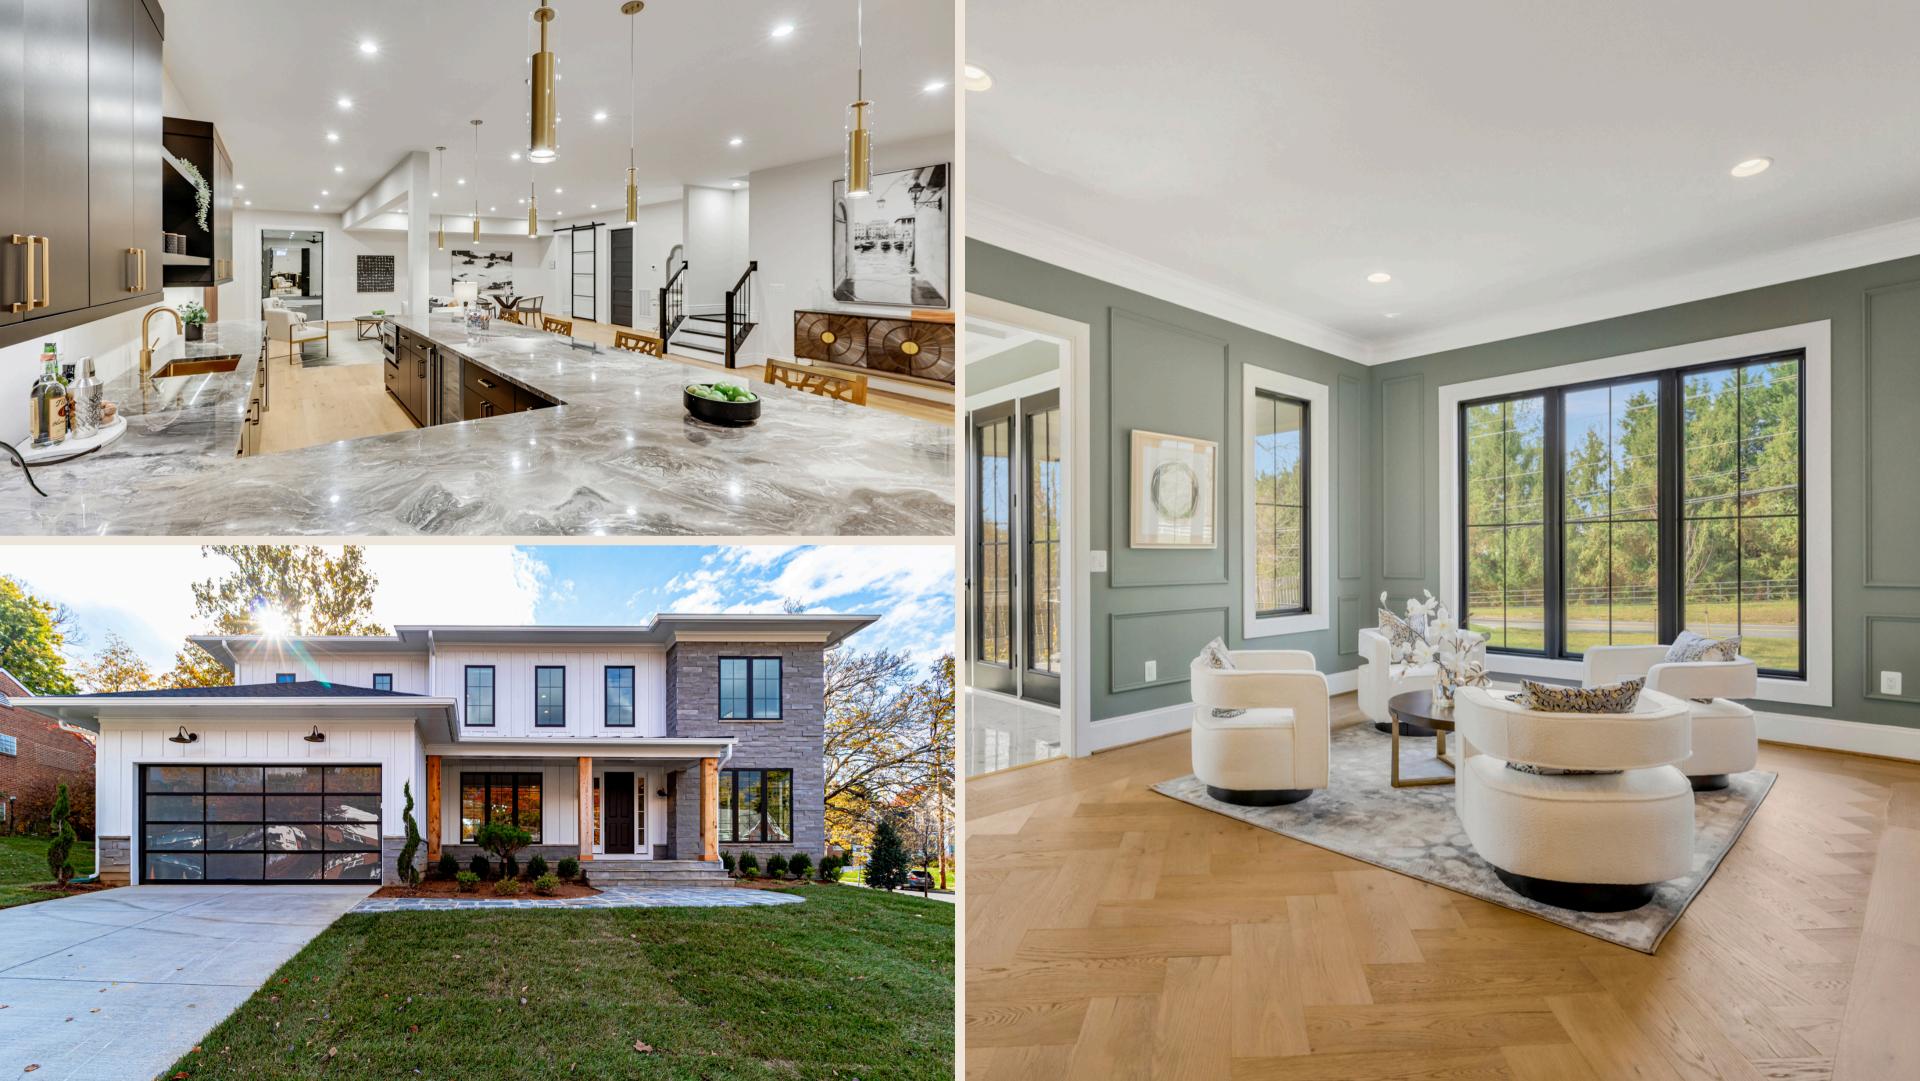

## CLASSIC HOMES

- 2000+ homes built in NOVA in 40 years
- Arlington, Fairfax, Loudoun, Prince William Counties
- 20-30 homes per year
- semi-custom
- 18 full time employees
- wide portfolio of homes
  - houses for narrow lots to estate lots
  - 4,000sf 15,000sf
  - traditional, farmhouse, contemporary, French country

## WHAT IS OYL?

- customer owns the land
- tear down & rebuild or raw land
- public or private utilities
- construction loan or cash